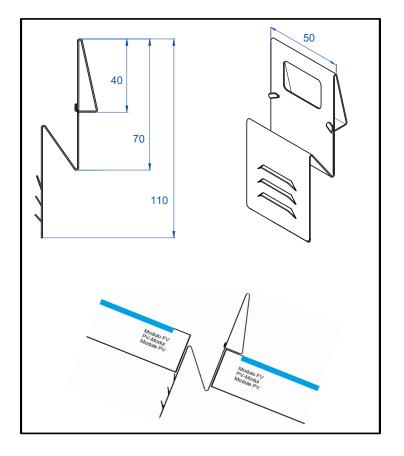

## **Technical data**

Width: 50 mm Protruding height 40 mm Height, total: 110 mm Weight: 0.047kg Material: Stainless steel

In principle, the building owner is liable for damage caused by falling roof avalanches. This liability cannot be prevented by the erection of general warning signs or the installation of snow hooks. Even if the snow hooks are adequately dimensioned and properly installed, the risk of roof avalanches cannot be completely ruled out. APAK energy GmbH declines all liability.