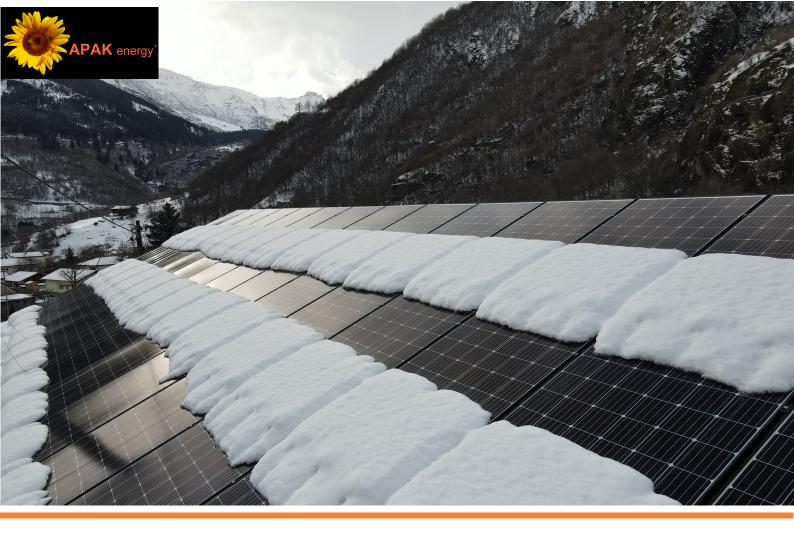

## Snow hooks

- Snow hooks reduce the formation of snow slabs on the photovoltaic modules
- Compatible with all commercially available photovoltaic modules
- Snow hooks favour even melting of the snow
- Reduce the formation of snow avalanches
- Material: Stainless steel
- For new or already existing systems
- Easy to install

## **APAK Snow hook**

This snow brake was developed and patented by APAK energy for photovoltaic systems. They favour even melting of the snow on the modules and prevent the snow from coming off in a block.