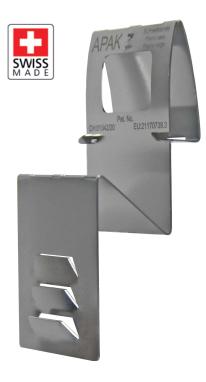

## **APAK Snow hook**

This snow brake was developed and patented by APAK energy for photovoltaic systems. They favour even melting of the snow on the modules and prevent the snow from coming off in a block.

## **Technical data**

Width: 50 mm Protruding height 40 mm Height, total: 110 mm Weight: 0.047kg Material: Stainless steel

In principle, the building owner is liable for damage caused by falling roof avalanches. This liability cannot be prevented by the erection of general warning signs or the installation of snow hooks. Even if the snow hooks are adequately dimensioned and properly installed, the risk of roof avalanches cannot be completely ruled out. APAK energy GmbH declines all liability.